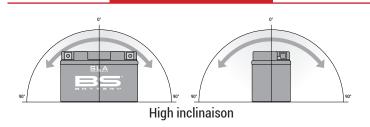

acid)
- VRLA battery type
- Activated and pre-charged batteries
- Homologated by OEM

#### **FEATURES**

- AGM construction (Absorbed Glass Material)
- VRLA battery (Valve Regulated Lead Acid)
- Factory activated
- Environmentally friendly, spillproof design
- Multi-positional fitment
- · Absolutely Maintenance free
- Sealed, no gas emission through venting hole (under normal operation)
- · Ready & Easy to use
- · No acid handling Very safe
- · Increased power & Extended life
- Extreme vibration resistance

#### Container height:

Width (B): Container height:

Length (A):

Total height (C):

135±2mm (5.31 in) 75±2mm (2.95 in)

139±2mm (5.47 in)

139±2mm (5.47 in)



**DIMENSIONS** 

### UPGRADE FOR

12N9-4B-1

### WEIGHT

Battery (with acid):

Approx 3.10kg (6.83 lbs)

## MOUNTING ANGLE



#### TERMINALS