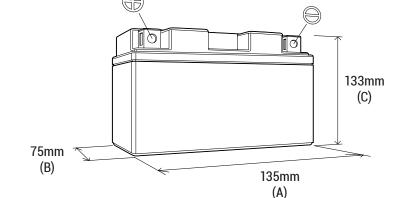

#### Container height:

Width (B): Container height:

Length (A):

Total height (C):

135±2mm (5.31 in) 75±2mm (2.95 in)

139±2mm (5.47 in)

139±2mm (5.47 in)

**DIMENSIONS** 