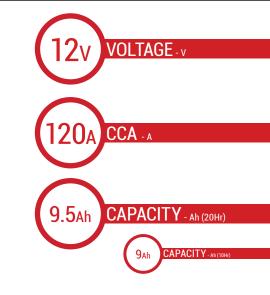

#### Container height:

Width (B): Container height:

Length (A):

Total height (C):

135±2mm (5.31 in) 75±2mm (2.95 in)

139±2mm (5.47 in)

139±2mm (5.47 in)

**DIMENSIONS** 

### WEIGHT

Battery (with acid):

Approx 3.10kg (6.83 lbs)