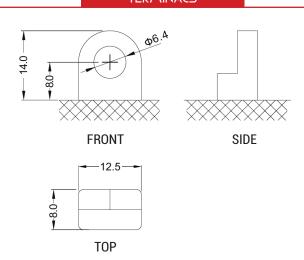

ery type
- Activated and pre-charged batteries
- Homologated by OEM

#### **FEATURES**

- AGM construction (Absorbed Glass Material)
- VRLA battery (Valve Regulated Lead Acid)
- Factory activated
- Environmentally friendly, spillproof design
- Multi-positional fitment
- · Absolutely Maintenance free
- Sealed, no gas emission through venting hole (under normal operation)
- · Ready & Easy to use
- · No acid handling Very safe
- · Increased power & Extended life
- Extreme vibration resistance

#### Container height:

Width (B): Container height:

Length (A):

Total height (C):

135±2mm (5.31 in) 75±2mm (2.95 in)

139±2mm (5.47 in)

139±2mm (5.47 in)



**DIMENSIONS** 

### UPGRADE FOR

12N9-4B-1

### WEIGHT

Battery (with acid):

Approx 3.10kg (6.83 lbs)

## MOUNTING ANGLE



#### TERMINALS